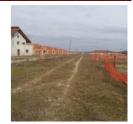

#### <u>Urban land Bucharest, Petrache Poenaru area 4.449 sqm</u> Asset Code: 71710, owner: AMABLE ESTATE S.R.L.

The land is located on G-ral Petre Popovăț street no. 82-86, District 6, Bucharest.

## Specifications:

| Land area (sqm)                         | 4449               |
|-----------------------------------------|--------------------|
| LUR (Land Utilisation Rate)             | 2,2                |
| Urban land                              | yes                |
| PLO (percentage of land occupation) (%) | 15%                |
| Utilities                               | water, electricity |
|                                         |                    |