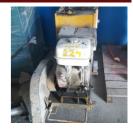

#### <u>Concrete cutting machine + accessories</u> Asset Code: 44425, owner: ADYA METAL S.R.L.

Concrete cutting machine + accessories

For more details, please contact us.

Price: 51.80 EUR (without VAT)

Specifications:

**Working Parameters** 

concrete cutting machine