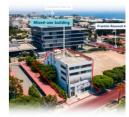

# Commercial Building located in Omonia, Limassol, Cyprus

Asset Code: 82374, owner: CITR CYPRUS LTD

Located in Omonia, Limassol near the center of Limassol, Limassol Port, with easy access to the highway and shopping boulevards, as well as various facilities such as restaurants, supermarkets, shops.

Omonoias Avenue is mainly developed with co...

# Price: 3,000,000 EUR (without VAT)

Specifications:

| Showcase | Yes |
|----------|-----|
|          |     |