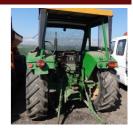

#### **Agricultural tractor JOHN DEERE**

Asset Code: 75753, owner: VECTRA SERVICE SRL

Agricultural tractor JOHN DEERE

For more details, please contact us.

Price: 21,434 LEI (without VAT)

Specifications:

Manufacturer John Deere