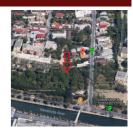

# Commercial Building located in Omonia, Limassol, Cyprus

Asset Code: 82374, owner: CITR CYPRUS LTD

Located in Omonia, Limassol near the center of Limassol, Limassol Port, with easy access to the highway and shopping boulevards, as well as various facilities such as restaurants, supermarkets, shops.

Omonoias Avenue is mainly developed with co...