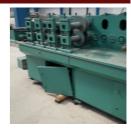

# Steel folding machine Asset Code: 44414, owner: ADYA METAL S.R.L.

Steel folding machine

For more details, please contact us.

Price: 32,303 LEI (without VAT)

Specifications:

Working Parameters folding machine