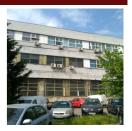

# Industrial and office property in Bucharest, 14 Cutitul de Argint street, district 4, Bucharest Asset Code: 72015, owner: ROMFLUID S.A.

Industrial and office property in Bucharest, 14 Cutitul de Argint street, district 4, Bucharest

The asset consist in the first floor of the industrial building consisting of GF + GF + 2E with a total area of 1.456, respectively 569.02 sq...