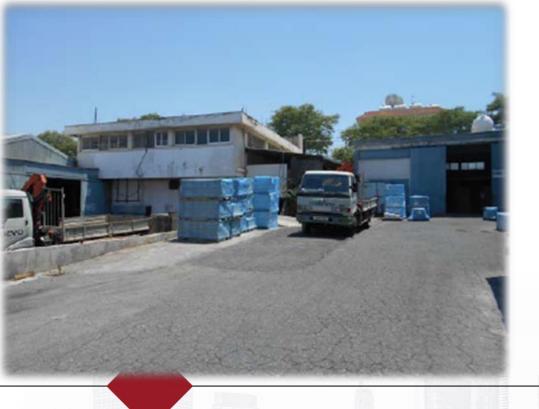

# Warehouse located in Pallouriotissa, Nicosia

 A showroom located on one of Nicosia's most commercial zone, Sopaz.
The larger area of the property is developed with industrial / craft spaces and mixed buildings. In the south of the property there is a residential development.

The building consists of offices and other spaces and an open storage
/ open design space.
Outside parking places.