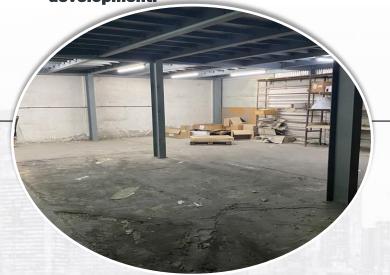

The building consists of offices and other spaces and an open storage
/ open design space.
Outside parking places.

## **CHARACTERISTICS**

| Parcel area        | 5,780 sqm |
|--------------------|-----------|
| Total Covered Area | 5,015 sqm |
| Number of floors   | 2         |