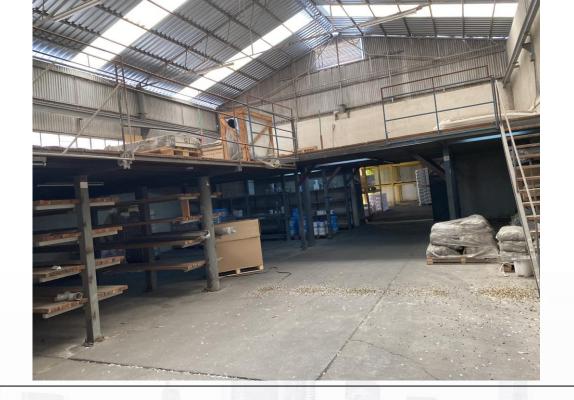

The building consists of offices and other spaces and an open storage
/ open design space.
Outside parking places.

## **CHARACTERISTICS**

| Parcel area        | 5,780 sqm |
|--------------------|-----------|
| Total Covered Area | 5,015 sqm |
| Number of floors   | 2         |