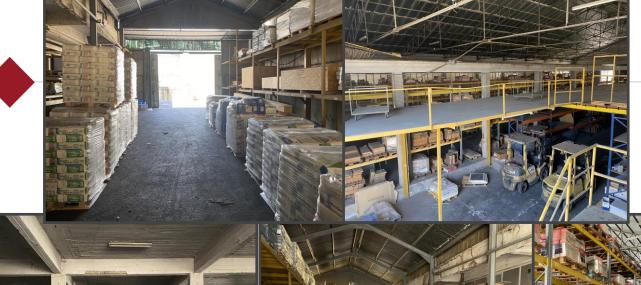

# Warehouse located in Pallouriotissa, Nicosia

 A showroom located on one of Nicosia's most commercial zone, Sopaz.
The larger area of the property is developed with industrial / craft spaces and mixed buildings. In the south of the property there is a residential development.

The building consists of offices and other spaces and an open storage
/ open design space.
Outside parking places.

## **CHARACTERISTICS**

| Parcel area        | 5,780 sqm |
|--------------------|-----------|
| Total Covered Area | 5,015 sqm |
| Number of floors   | 2         |