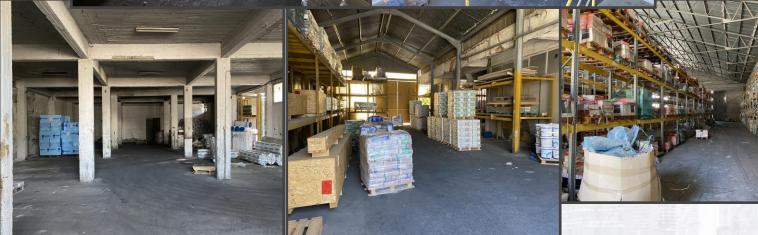

# Warehouse located in Pallouriotissa, Nicosia

 A showroom located on one of Nicosia's most commercial zone, Sopaz.
The larger area of the property is developed with industrial / craft spaces and mixed buildings. In the south of the property there is a residential development.

The building consists of offices and other spaces and an open storage
/ open design space.
Outside parking places.

## **CHARACTERISTICS**

| Parcel area        | 5,780 sqm |
|--------------------|-----------|
| Total Covered Area | 5,015 sqm |
| Number of floors   | 2         |