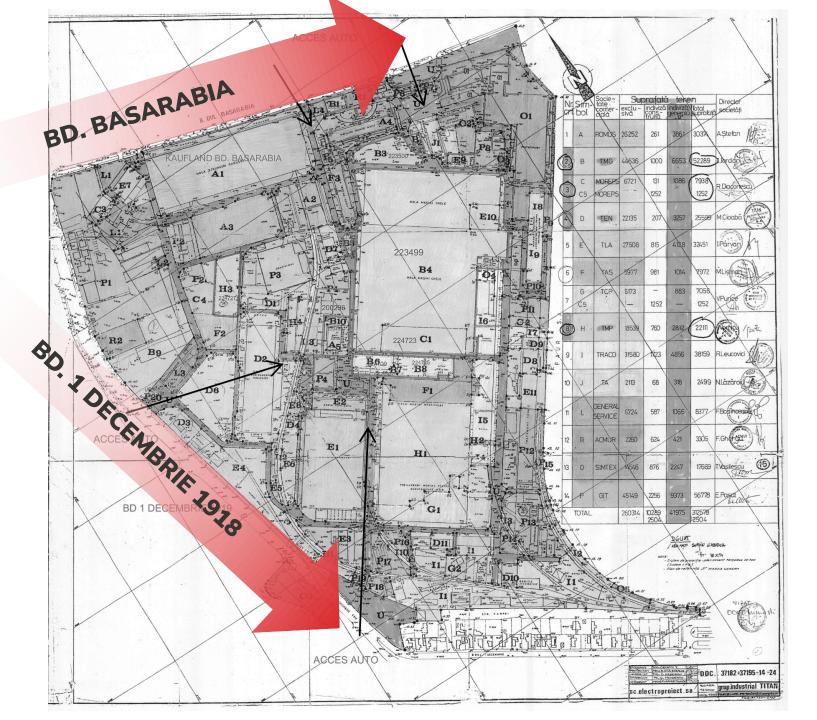

#### **Urban land**

with a total area of **47.286 mp**.

# Industrial warehouse complex

with a total area of

34.870 mp.

#### Office building

Basement+Ground floor+5 stories+terrace, with a total area of

2.717 mp.

It encompasses land related to the industrial warehouses, office buildings, concrete platforms and the adjacent vacant land

Corp B4 – Surface area 30.429 mp, Height 15-22 mp
Corp C1 – Surface area 3.294 mp, Height 15 mp
Corp E10 – Surface area 1.147 mp, Height 15 mp
Utilities / amenities – Industrial electrical installations, plumbing, fire hydrants, overhead crane systems, heating with air heaters.