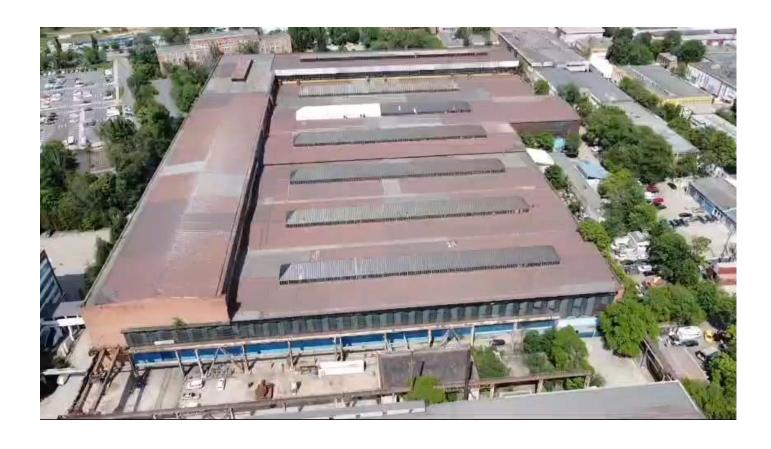

# Industrial warehouse complex

with a total area of

34.870 mp.

#### Office building

Basement+Ground floor+5 stories+terrace, with a total area of

2.717 mp.

It encompasses land related to the industrial warehouses, office buildings, concrete platforms and the adjacent vacant land

Corp B4 – Surface area 30.429 mp, Height 15-22 mp
Corp C1 – Surface area 3.294 mp, Height 15 mp
Corp E10 – Surface area 1.147 mp, Height 15 mp
Utilities / amenities – Industrial electrical installations, plumbing, fire hydrants, overhead crane systems, heating with air heaters.

## **VIDEO DETAILS**

Drone footage can be accesed at this link: <a href="https://shorturLat/zm7vr">https://shorturLat/zm7vr</a>