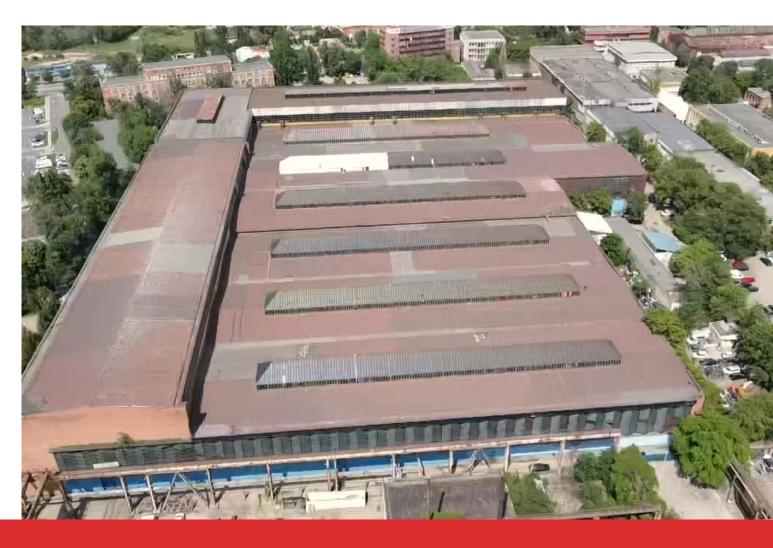

# Industrial warehouse complex

with a total area of

34.870 mp.

#### Office building

Basement+Ground floor+5 stories+terrace, with a total area of

2.717 mp.

It encompasses land related to the industrial warehouses, office buildings, concrete platforms and the adjacent vacant land

Corp B4 – Surface area 30.429 mp, Height 15-22 mp
Corp C1 – Surface area 3.294 mp, Height 15 mp
Corp E10 – Surface area 1.147 mp, Height 15 mp
Utilities / amenities – Industrial electrical installations, plumbing, fire hydrants, overhead crane systems, heating with air heaters.

## **VIDEO DETAILS**

Drone footage can be accesed at this link: <a href="https://shorturLat/zm7vr">https://shorturLat/zm7vr</a>