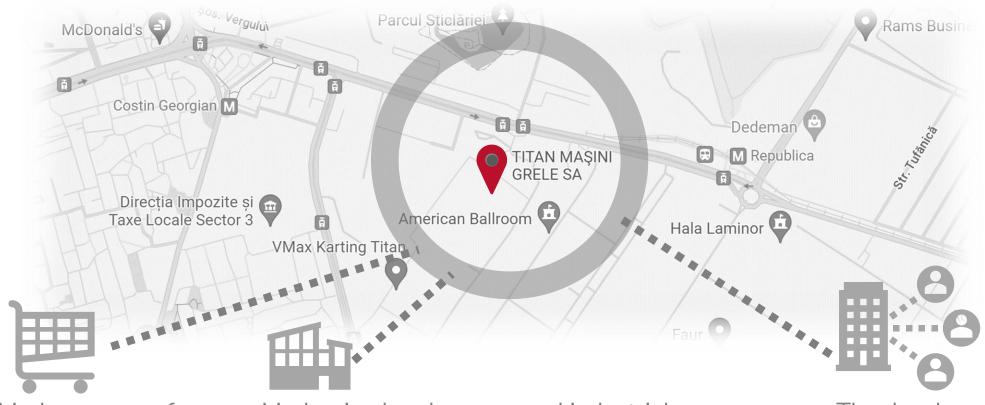

## LOCATION

#### Bucharest, sector 3, Bd. Basarabia, no. 250

The property is located in an upcoming area that is already in a process of conversion and urban regeneration.

Modern spaces for retail

Modernized and repurposed industrial spaces Hala Laminor, American Ballroom, etc The development of new residential complexes

## **VICINITIES**

KAUFLAND BASARABIEI, LIDL,CARREFOUR, HALA LAMINOR, DEDEMAN

New residential complexes
VERIS TITAN,
HERCESA, GREEN
POINT

STICLĂRIEI PARK