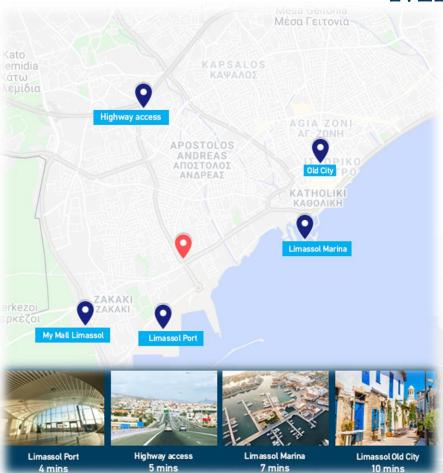

Close proximity to a number of projects in the area (Limassol Marina, «City of Dreams Mediterranean» casino resort and LF Limassol Greens Gold Resort).

#### THE ASSET

- Premium central location along the main commercial road Omonoia Avenue, providing high visibility;
- € High rental yield;
- Ideal for showroom, business offices or multi-storey development;
- Easy access to the city center and the highway;

#### **CITY OF LIMASSOL**

- Home to island's main port acting as trade and services center in the eastern Mediterranean;
- **I** The fastest growing real estate city in Cyprus;
- Continuous development projects: Limassol Marina, biggest casino resort in Europe, shopping malls.