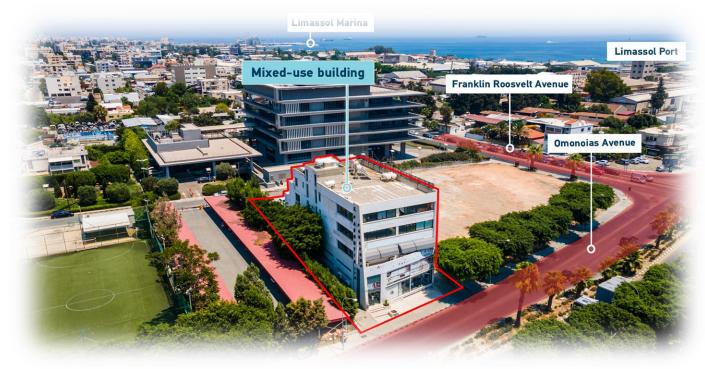

# Mixed-use building in Omonoia, Limassol

- Five-storey mixed-use building with a basement located on one of Limassol's most commercial roads, Omonoia Avenue.
- ➤ Close proximity to Limassol's city center and easy access to the highway.
- ➤ Comprises of 1,379sqm consisting one shop with mezzanine on the ground floor, and apartments and offices on the upper floors.

Close proximity to a number of projects in the area (Limassol Marina, «City of Dreams Mediterranean» casino resort and LF Limassol Greens Gold Resort).

#### THE ASSET

- Premium central location along the main commercial road Omonoia Avenue, providing high visibility;
- € High rental yield;
- Ideal for showroom, business offices or multi-storey development;
- Easy access to the city center and the highway;