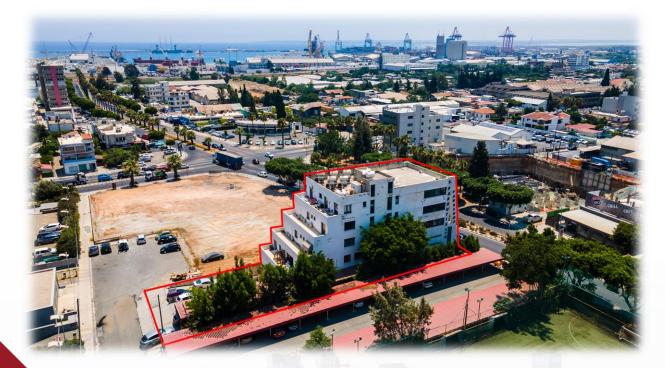

# Mixed-use building in Omonoia, Limassol

- Five-storey mixed-use building with a basement located on one of Limassol's most commercial roads, Omonoia Avenue.
- ➤ Close proximity to Limassol's city center and easy access to the highway.
- ➤ Comprises of 1,379sqm consisting one shop with mezzanine on the ground floor, and apartments and offices on the upper floors.

Close proximity to a number of projects in the area (Limassol Marina, «City of Dreams Mediterranean» casino resort and LF Limassol Greens Gold Resort).

#### THE ASSET

- Premium central location along the main commercial road Omonoia Avenue, providing high visibility;
- € High rental yield;
- Ideal for showroom, business offices or multi-storey development;
- Easy access to the city center and the highway;