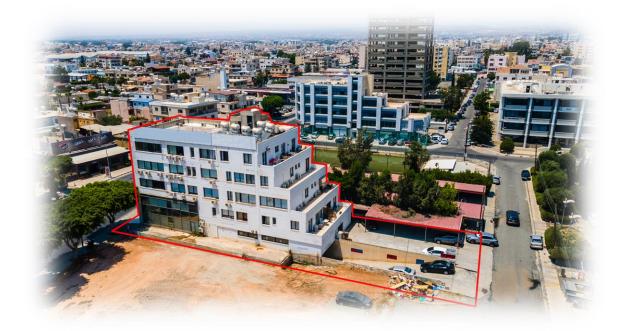

# Mixed-use building in Omonoia, Limassol

- Five-storey mixed-use building with a basement located on one of Limassol's most commercial roads, Omonoia Avenue.
- ➤ Close proximity to Limassol's city center and easy access to the highway.
- ➤ Comprises of 1,379sqm consisting one shop with mezzanine on the ground floor, and apartments and offices on the upper floors.

- ➤ Basement Consists of a storage area (Currently rented as a gym and martial arts school) and parking spaces;
- ➤ Ground Floor Consists of a shop and a covered parking area;
- Mezzanine It comprised of the shop's mezzanine area and it used as an office space area;

- > Total area 850 sqm;
- ➤ Shop internal area 217 sqm;
- > Covered parking area 204 sqm;
- ➤ Internal area 127 sqm.

- ➤ 1st Floor It comprises of four (4) studio apartments, uncovered verandas and a storage area;
- > 2nd & 3rd Floors It comprises of office space areas plus uncovered verandas;
- ➤ 4th floor It comprises of one (1) twobedroom apartment and six (6) studio apartments plus uncovered verandas;